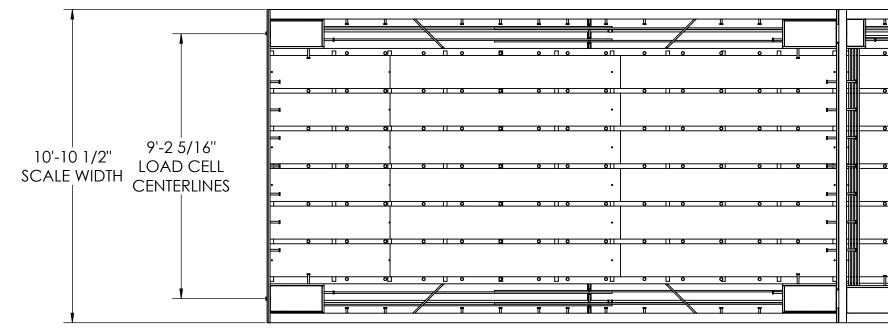

A) TOTAL REBAR LENGTH: 1,358 FT.

B) TOTAL REBAR WEIGHT: 907 LB.

C) TOTAL CONCRETE: 20 YD.

| •      •     •      • |                         |                               |                        |
|-----------------------|-------------------------|-------------------------------|------------------------|
| <u> </u>              | <u>o 11 o 11 o 11 o</u> |                               |                        |
|                       |                         | •                             | Ę.                     |
|                       | o    o 🛛 o    o         | <u>- 0   0    0 0  0    0</u> | 0   0   0   0   1<br>⊫ |
| <u> </u>              | o    o ¤ o    o         | 0   0    0 0  0    0          | •<br>• • • • • •       |
|                       |                         | •                             | Ē                      |
|                       | o    o <b>  </b> o    o | <u> </u>                      |                        |
| <u>o 11 o 01</u>      | o    o    o    o        | <u> </u>                      |                        |
|                       | • U • <b>U</b> • U •    | <u></u>                       | •<br>•<br>• • • • • •  |
|                       |                         |                               |                        |