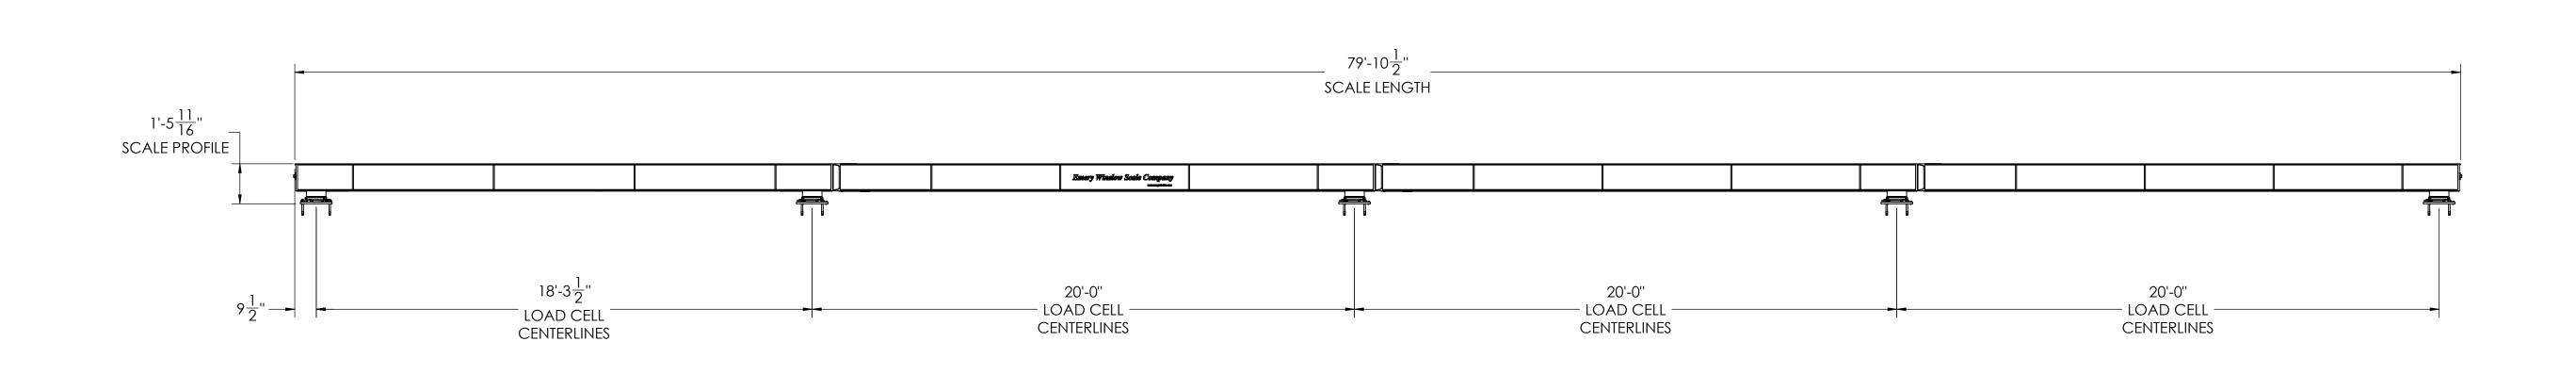

A) TOTAL REBAR LENGTH: 1,358 FT.

B) TOTAL REBAR WEIGHT: 907 LB.

C) TOTAL CONCRETE: 20 YD.

| •      •     •      • |                         |                               |                        |
|-----------------------|-------------------------|-------------------------------|------------------------|
| <u> </u>              | <u>o 11 o 11 o 11 o</u> |                               |                        |
|                       |                         | •                             | Ę.                     |
|                       | o    o 🛛 o    o         | <u>- 0   0    0 0  0    0</u> | 0   0   0   0   1<br>⊫ |
| <u> </u>              | o    o ¤ o    o         | 0   0    0 0  0    0          | •<br>• • • • • •       |
|                       |                         | •                             | Ē                      |
|                       | o    o <b>  </b> o    o | <u> </u>                      |                        |
| <u>o 11 o 01</u>      | o    o    o    o        | <u> </u>                      |                        |
|                       | • U • <b>U</b> • U •    | <u></u>                       | •<br>•<br>• • • • • •  |
|                       |                         |                               |                        |