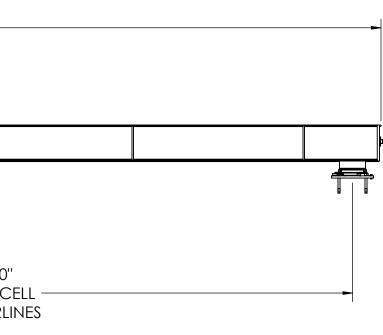

\_\_\_\_\_59'-10<u>-1</u>" \_\_\_\_\_ SCALE LENGTH

| Emery Winslow Scale Company |     |                       |
|-----------------------------|-----|-----------------------|
|                             |     |                       |
|                             |     |                       |
|                             |     |                       |
| 20'-0''                     |     | 20'-0''               |
| <br>CENTERLINES             | ▶ ◄ | LOAD CEI<br>CENTERLIN |