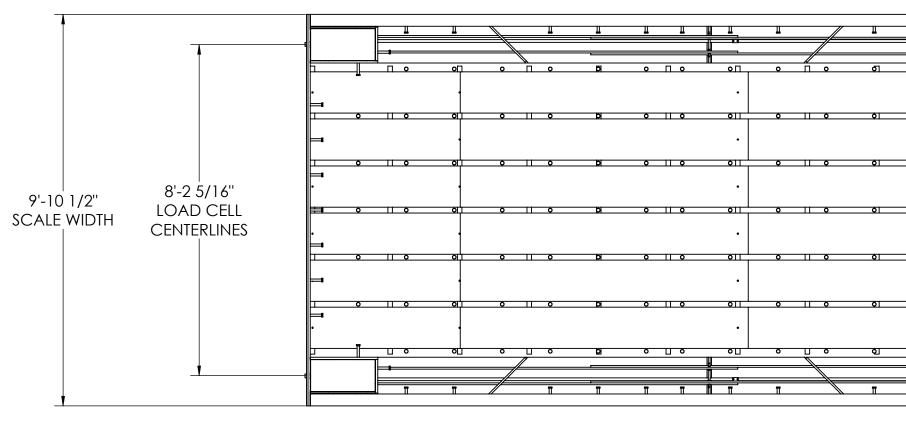

\_\_\_\_\_59'-10<u>-1</u>" \_\_\_\_\_ SCALE LENGTH

| Emery Winslow Scale Company |     |                       |
|-----------------------------|-----|-----------------------|
|                             |     |                       |
|                             |     |                       |
|                             |     |                       |
| 20'-0''                     |     | 20'-0''               |
| <br>CENTERLINES             | ▶ ◄ | LOAD CEI<br>CENTERLIN |