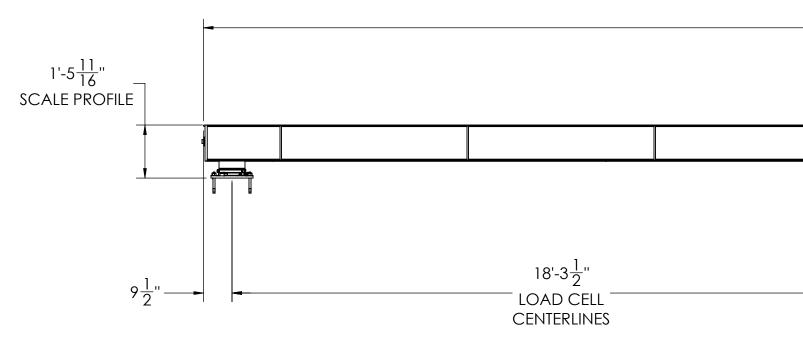

\_\_\_\_\_59'-10<u>-1</u>" \_\_\_\_\_ SCALE LENGTH

| Emery Winslow Scale Company |     |                       |
|-----------------------------|-----|-----------------------|
|                             |     |                       |
|                             |     |                       |
|                             |     |                       |
| 20'-0''                     |     | 20'-0''               |
| <br>CENTERLINES             | ▶ ◄ | LOAD CEI<br>CENTERLIN |