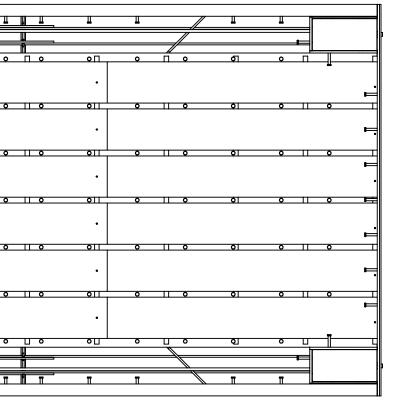

\_\_\_\_\_59'-10<u>-1</u>" \_\_\_\_\_ SCALE LENGTH

| Emery Winslow Scale Company |     |                       |
|-----------------------------|-----|-----------------------|
|                             |     |                       |
|                             |     |                       |
|                             |     |                       |
| 20'-0''                     |     | 20'-0''               |
| <br>CENTERLINES             | ▶ ◄ | LOAD CEI<br>CENTERLIN |